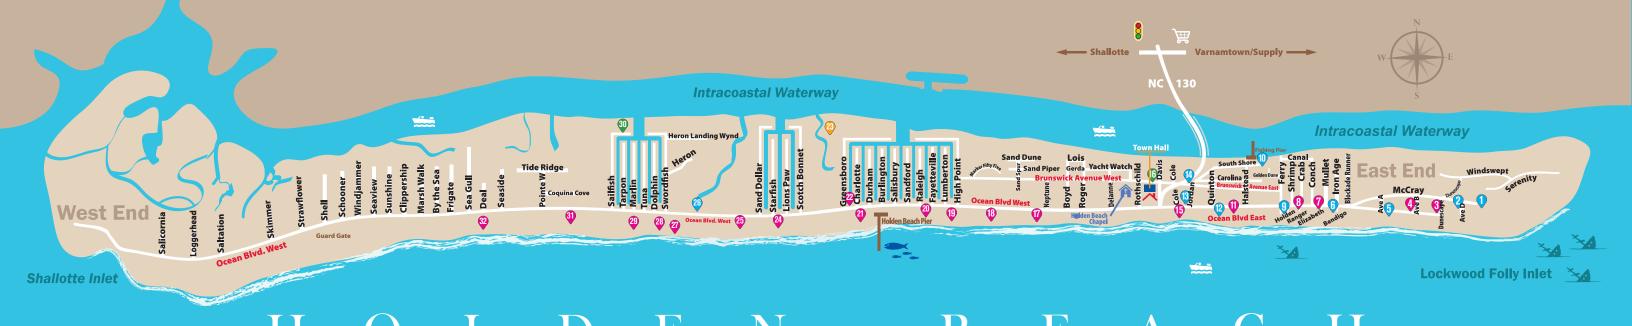

- PW1: Access, Parking w/Handicap, Port-a-John
- PW20: Access, Parking, Shower
- 9 PW40: Access
- PW60: Access
- PW80: Access, Parking
- PW100: Access, Parking, Shower
- 208 OBE Elizabeth: Access, Bike Rack, Golf Cart Parking
- PW120: Access, Bike Rack, Golf Cart Parking

- PW140: Access, Parking, Shower
- Fishing Pier: Fishing Area, Pier
- **122.5 OBE PW160: Access**
- PW180: Access, Handicap Parking, Shower
- PW200: Access, EV Charge Station, Parking, Shower
- End of Jordan: Access, HB Pavilion, Parking, Restroom
- PW220: Access, Shower
- Bridgeview Park: Parking, Picnic Shelter, Playground, Splashpad

- PW260: Access
- PW280: Access

- PW320: Access
- PW340: Access
- Greensboro: Port-a-John
- Dog Park: Dog Park, Parking
- PW360: Access, Bike Rack

- 677.5 OBW PW380: Access, Bike Rack
- 792 OBW: Parking w/Handicap, Port-a-John
- PW400: Access
- PW420: Access
- PW440: Access. Bike Rack
- 197 Sailfish Park: Park, Parking w/Handicap
- PW460: Access, Shower
- PW500: Access
- No Parking between the hours of 2:00am and 5:00am. Parking is available on side streets per ordinance. Please observe and follow parking signs. •